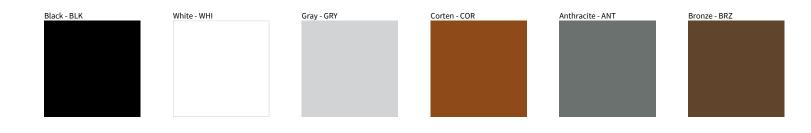

## SPRING SURFACE COLOR FINISH CHART

| PROJECT  |  |
|----------|--|
| ТҮРЕ     |  |
| NOTES    |  |
| QUANTITY |  |
| DATE     |  |

Digital: Not all screens are calibrated the same, and therefore, colors will appear differently between screens.

Physical: When texture is involved, there will be variations in color, character and tone within a product series and between product families.

Zaneen Group Inc. © 2024, T 1800-388-3382, F 416-247-9319, www.zaneen.com